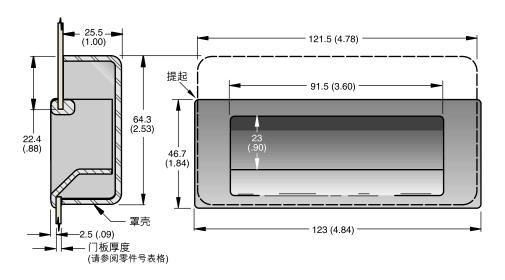

## 手匣拉手系列、埋入式拉手

- 用于提起、拉开
- 提起载荷直接传递到门板边缘上
- 单孔、螺钉固定安装

#### 安装.

1. 按图准备长方形安装孔。

2. 把拉手放在门板上, 将固定槽顶入 开口顶端。

3. 从拉手和门板后面装上拉手罩,并用两个螺钉(提供)固定。

固定螺钉的 推荐最大 拧紧力矩为 0.5 N•m (5) in-lbs.。

两个6号BT自攻螺钉 (附带)