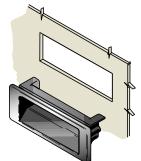

## 手匣拉手系列、埋入式拉手

- 用于提起、拉开
- 提起载荷直接传递到门板边缘上
- 单孔、螺钉固定安装

#### 安装.

1. 按图准备长方形安装孔。

2. 把拉手放在门板上, 将固定槽顶入 开口顶端。

3. 从拉手和门板后面装上拉手罩,并用两个螺钉(提供)固定。

固定螺钉的 推荐最大 拧紧力矩为 0.5 N•m (5) in-lbs.。

两个6号BT自攻螺钉 (附带)