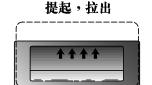

# Southco® 手柄及拉手

## 手匣拉手系列、埋入式拉手

- 用于提起、拉开
- 提起载荷直接传递到门板边缘上
- 单孔、螺钉固定安装



#### 安装.

1. 按图准备长方形安装孔。



2. 把拉手放在门板上, 将固定槽顶入 开口顶端。



3. 从拉手和门板后面装上拉手罩,并用两个螺钉(提供)固定。

固定螺钉的 推荐最大 拧紧力矩为 0.5 N•m (5) in-lbs.。



两个6号BT自攻螺钉 (附带)

### 产品强度

(为帮助您选购产品,我们会 附上样品给您参考!)

(载荷分配)



最大工作载荷: 1300 N(300 lbs.) 平均极限载荷: 2700 N(600 lbs.)



#### 推出,滑动

最大工作载荷: 450 N(100 lbs.) 平均极限载荷: 670 N(150 lbs.)



#### 材料与表面处理

**拉手及罩壳:**ABS,黑色。 **螺钉:**钢,镀锌加光亮铬酸 盐浸泡。

#### 注意:

在门板上安装,当其厚度小 于每个范围内的最大值时, 拉手容许有一定活动量。请 要求提供样品进行测试。

| 零件号                     |                 |
|-------------------------|-----------------|
| ABS,黑色                  | ABS,黑色          |
| UL 94-HB                | UL 94-V0        |
| <b>门</b>                | <b>反厚度</b>      |
| 1 (.0 <sup>2</sup>      | 40) 最小          |
| 1.8 (.0                 | 70) 最大          |
| P1-30-10 <b>1</b> -11 ● | P1-3 <b>1 ●</b> |
| <b>门</b> 林              | <b>反厚度</b>      |
| 1.8 (.0                 | 70) 最小          |
| 3.3 (.1                 | 30) 最大          |
| P1-30-10 <b>3</b> -11 ● | P1-3 <b>3 ●</b> |
| <b>门</b> 机