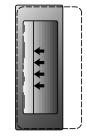

# Southco® 手柄及拉手

## 手匣拉手系列、埋入式拉手

- 用于提起、拉开
- 提起载荷直接传递到门板边缘上
- 单孔、螺钉固定安装



#### 安装.

1. 按图准备长方形安装孔。



2. 把拉手放在门板上, 将固定槽顶入 开口顶端。



3. 从拉手和门板后面装上拉手罩,并用两个螺钉(提供)固定。

固定螺钉的 推荐最大 拧紧力矩为 0.5 N•m (5) in-lbs.。



两个6号BT自攻螺钉 (附带)

### 产品强度

(为帮助您选购产品,我们会 附上样品给您参考!)

(载荷分配)



最大工作载荷: 1300 N(300 lbs.) 平均极限载荷: 2700 N(600 lbs.)



#### 推出,滑动

最大工作载荷: 450 N(100 lbs.) 平均极限载荷: 670 N(150 lbs.)



#### 材料与表面处理

**拉手及罩壳:**ABS,黑色。 **螺钉:**钢,镀锌加光亮铬酸 盐浸泡。

#### 注意:

在门板上安装,当其厚度小 于每个范围内的最大值时, 拉手容许有一定活动量。请 要求提供样品进行测试。

| 零件号                     |                 |
|-------------------------|-----------------|
| ABS,黑色                  | ABS,黑色          |
| UL 94-HB                | UL 94-V0        |
| <b>门</b>                | <b>反厚度</b>      |
| 1 (.0 <sup>2</sup>      | 40) 最小          |
| 1.8 (.0                 | 70) 最大          |
| P1-30-10 <b>1</b> -11 ● | P1-3 <b>1 ●</b> |
| <b>门</b> 林              | <b>反厚度</b>      |
| 1.8 (.0                 | 70) 最小          |
| 3.3 (.1                 | 30) 最大          |
| P1-30-10 <b>3</b> -11 ● | P1-3 <b>3 ●</b> |
| <b>门</b> 机              | <b>反厚度</b>      |
| 3.3 (.1