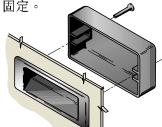

#### 安装.

1. 按图准备长方形安装孔。

2. 把拉手放在门板上, 将固定槽顶入 开口顶端。

3. 从拉手和门板后面装上拉手罩,并用两个螺钉(提供)固定。

固定螺钉的 推荐最大 拧紧力矩为 0.5 N•m (5) in-lbs.。

两个6号BT自攻螺钉 (附带)