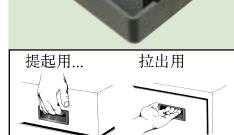

## 手匣拉手系列、埋入式拉手

- 用于提起、拉开
- 提起载荷直接传递到门板边缘上
- 单孔、螺钉固定安装

#### 安装.

1. 按图准备长方形安装孔。

2. 把拉手放在门板上, 将固定槽顶入 开口顶端。

3. 从拉手和门板后面装上拉手罩,并用两个螺钉(提供)固定。

固定螺钉的 推荐最大 拧紧力矩为 0.5 N•m (5) in-lbs.。

两个6号BT自攻螺钉 (附带)