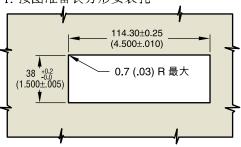

#### 安装.

1. 按图准备长方形安装孔。

2. 把拉手放在门板上, 将固定槽顶入 开口顶端。

3. 从拉手和门板后面装上拉手罩,并用两个螺钉(提供)固定。

固定螺钉的 推荐最大 拧紧力矩为 0.5 N•m (5) in-lbs.。

两个6号BT自攻螺钉 (附带)